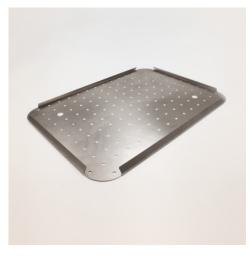

## **Trivet**

P/N: 0124263 | KGWW-SB

Similar to illustration, technical modifications reserved. Without decoration.

## **Technical data**

Weight: 7 kg

Width: 733 mm

**Depth:** 543 mm

Height: 25 mm

Sieve base for filtering dirt as perforated panel insert for potato and vegetable washing trolley.

Hygienic and sturdy base made from high-quality stainless steel, folded 120° at the long and front sides with evenly distributed perforations for draining water across the entire surface. Additionally with two diagonally arranged grip holes Ø 25 mm.