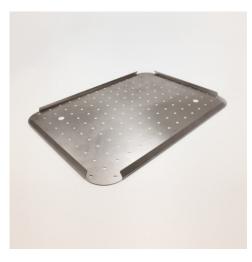

## **Technical data**

Weight: 7 kg

Width: 733 mm

**Depth:** 543 mm

Height: 25 mm

Sieve base for filtering dirt as perforated panel insert for potato and vegetable washing trolley.

Hygienic and sturdy base made from high-quality stainless steel, folded 120° at the long and front sides with evenly distributed perforations for draining water across the entire surface. Additionally with two diagonally arranged grip holes Ø 25 mm.