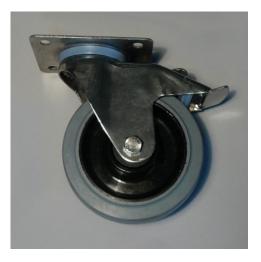

## **Extra charge for castors 1160 stainless steel**

P/N: 0125082 | RS-MP AP ES-160 : VS-160 2LRmF 2BR

Similar to illustration, technical modifications reserved. Without decoration.

## **Technical data**

The stainless steel wheel set with a diameter of 160 mm enables easy transportation and organisation of goods due to its optimal manoeuvrability. The stainless steel wheel set with a diameter of 160 mm also ensures stable storage and a secure hold during transport.