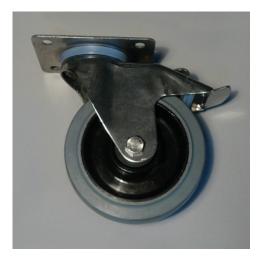

## **Extra charge for castors 1160 stainless steel**

P/N: 0125082 | RS-MP AP ES-160 : VS-160 2LRmF 2BR

Similar to illustration, technical modifications reserved. Without decoration.

## **Technical data**

The stainless steel wheel set with a diameter of 160 mm enables easy transportation and organisation of goods due to its optimal manoeuvrability. The stainless steel wheel set with a diameter of 160 mm also ensures stable storage and a secure hold during transport.