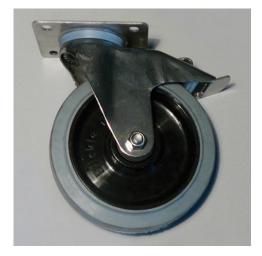

## **Technical data**

*Similar to illustration, technical modifications reserved. Without decoration.* 

The stainless steel wheel set with a diameter of 200 mm enables easy transportation and flexible organisation of goods through its optimised mobility. The stainless steel wheel set with a diameter of 200 mm also ensures secure positioning and stability during storage.