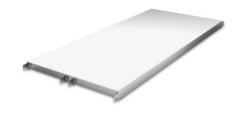

## Norm 35 solid shelf 900×610 mm

P/N: 0126352 | A-GS/N35 0900/610

## **Technical data**

Max. bay load250Carbon footprint (TM65 Basic Report)57 kgCO□eWeight:6 kgWidth:900 mmDepth:540 mm

Similar to illustration, technical modifications reserved. Without decoration.

Closed stainless steel shelf made of 0.04" (1.0 mm) thick sheet steel, folded and rebated inwards by 1.6" (40 mm) at the long side and by 1.2" (30 mm) at the face side. Additional U-shaped profiles as reinforcement struts on the underside.