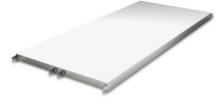

*Similar to illustration, technical modifications reserved. Without decoration.* 

Closed stainless steel shelf made of 0.04" (1.0 mm) thick sheet steel, folded and rebated inwards by 1.6" (40 mm) at the long side and by 1. 2" (30 mm) at the face side. Additional U-shaped profiles as reinforcement struts on the underside.