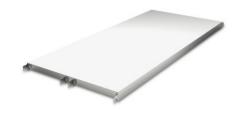

## Norm 35 solid shelf 1000×610 mm

P/N: 0126392 | A-GS/N35 1000/610

## **Technical data**

Max. bay load250Carbon footprint (TM65 Basic Report)63 kgCOlle

Weight: 6 kg

 Width:
 1000 mm

 Depth:
 540 mm

 Height:
 41 mm

Similar to illustration, technical modifications reserved. Without decoration.

Closed stainless steel shelf made of 0.04" (1.0 mm) thick sheet steel, folded and rebated inwards by 1.6" (40 mm) at the long side and by 1.2" (30 mm) at the face side. Additional U-shaped profiles as reinforcement struts on the underside.