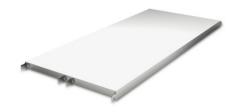

## Norm 35 solid shelf 1200×610 mm

P/N: 0126432 | A-GS/N35 1200/610

## **Technical data**

Max. bay load 250Weight: 8 kgWidth: 1200 mmDepth: 540 mm

Height: 40 mm

Similar to illustration, technical modifications reserved. Without decoration.

Closed stainless steel shelf made of 0.04" (1.0 mm) thick sheet steel, folded and rebated inwards by 1.6" (40 mm) at the long side and by 1.2" (30 mm) at the face side. Additional U-shaped profiles as reinforcement struts on the underside.