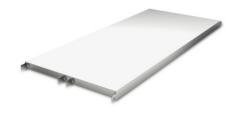

## Norm 35 solid shelf 1300×610 mm

P/N: 0126472 | A-GS/N35 1300/610

Closed stainless steel shelf made of 0.04" (1.0 mm) thick sheet steel, folded and rebated inwards by 1.6" (40 mm) at the long side and by 1.2" (30 mm) at the face side. Additional U-shaped profiles as reinforcement struts on the underside.