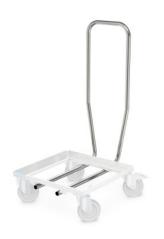

## Push handle for KR/o Gr 50-50

P/N: 0129163 | SG/KR 50-50

## **Technical data**

Weight: 3 kg

Width: 610 mm

Depth: 310 mm

Height: 885 mm

Push handle for self-assembly for basket trolley KR/oGR 50-50.

Sturdy and hygienic construction made from high-quality stainless steel round tubing. Round tube formed as horizontal push handle, bent without seams transitioning into two vertical support and then two horizontal struts each with two distance plates for screw connection to the basket trolley.