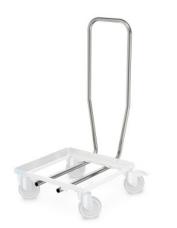

## Push handle for KR/o Gr 50-50

P/N: 0129163 | SG/KR 50-50

Push handle for self-assembly for basket trolley KR/oGR 50-50.

Sturdy and hygienic construction made from high-quality stainless steel round tubing. Round tube formed as horizontal push handle, bent without seams transitioning into two vertical support and then two horizontal struts each with two distance plates for screw connection to the basket trolley.