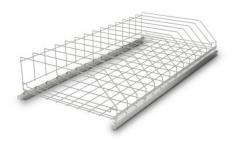

## **Technical data**

 Max. bay load
 150

 Weight:
 8 kg

 Width:
 1200 mm

 Depth:
 548 mm

221 mm

Similar to illustration, technical modifications reserved. Without decoration.

Stainless steel wire shelf, electropolished, for GN lids (only  $39.4 \times 23.6$ " ( $1000 \times 600$  mm) +  $47.2 \times 23.6$ " ( $1200 \times 600$  mm)), consisting of  $1.4 \times 0.4 \times 0.12$ " ( $35 \times 10 \times 3.0$  mm) angle sections on the long side. Welded in between are Ø 0.16" (4 mm) wires running crosswise at distances of 1.6" (40 mm) with reinforcement struts on the underside and welded top made of Ø 0.16" (4.0 mm) wires at distances of 1.6" (40 mm) for adjusting GN lids.