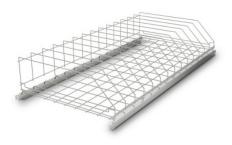

## **Technical data**

 Max. bay load
 150

 Weight:
 7 kg

 Width:
 1000 mm

 Depth:
 548 mm

221 mm

Similar to illustration, technical modifications reserved. Without decoration.

Stainless steel wire shelf, electropolished, for GN lids (only  $39.4 \times 23.6$ " ( $1000 \times 600$  mm) +  $47.2 \times 23.6$ " ( $1200 \times 600$  mm)), consisting of  $1.4 \times 0.4 \times 0.12$ " ( $35 \times 10 \times 3.0$  mm) angle sections on the long side. Welded in between are Ø 0.16" (4 mm) wires running crosswise at distances of 1.6" (40 mm) with reinforcement struts on the underside and welded top made of Ø 0.16" (4.0 mm) wires at distances of 1.6" (40 mm) for adjusting GN lids.