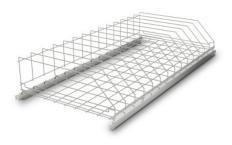

## **Technical data**

 Max. bay load
 150

 Weight:
 7 kg

 Width:
 1000 mm

 Depth:
 548 mm

 Height:
 221 mm

Similar to illustration, technical modifications reserved. Without decoration.

Stainless steel wire shelf, electropolished, for GN lids (only  $39.4 \times 23.6$ " ( $1000 \times 600$  mm) +  $47.2 \times 23.6$ " ( $1200 \times 600$  mm)), consisting of  $1.4 \times 0.4 \times 0.12$ " ( $35 \times 10 \times 3.0$  mm) angle sections on the long side. Welded in between are Ø 0.16" (4 mm) wires running crosswise at distances of 1.6" (40 mm) with reinforcement struts on the underside and welded top made of Ø 0.16" (4.0 mm) wires at distances of 1.6" (40 mm) for adjusting GN lids.