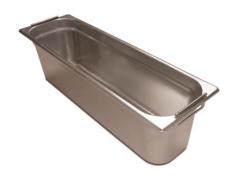

## **GN container BGN 2/4-150 with drop handles**

P/N: 0130942HF | RG-RS/N5 600kg 1200/500

## Technical data

Modular dimension:

Max. section load

Carbon footprint (TM65 Basic Report)

Weight:

Width:

Depth:

Similar to illustration, technical modifications reserved. Without decoration.