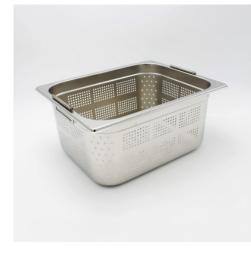

GN container for storage, transport, distribution and delivery of hot and cold meals.

Deep-drawn container in hygienic design, made of high-quality 0.03" (0.8 mm) stainless steel with robust chest handles. Side panels and base with ø 0.12" (3 mm) hole pattern. Container as per Gastronorm EN 631 und DIN 66075.

The Hupfer GN container BGN 1/2-65 PF provides options for use in food preparation, e.g. for pressure cooking and steaming, as well as a hygienic transport, storage, distribution unit, as well as for handing out warm and hot foods of all types.