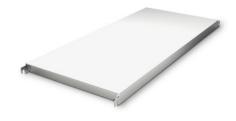

## Norm 25 solid shelf 700×500 mm

P/N: 0137016 | A-GS/N25 0700/500

## **Technical data**

Max. bay load150Carbon footprint (TM65 Basic Report)26 kgCO□eWeight:3 kgWidth:700 mmDepth:440 mm

Similar to illustration, technical modifications reserved. Without decoration.

Stainless steel solid shelf made of 0.04" (1.0 mm) or 0.03" (0.8 mm) thick sheet steel for lengths of less than 47. 2" (1200 mm), with burr-free cutting edges, folded and rebated inwards by 1.6" (40 mm) at the long side and by 1.2" (30 mm) at the face side.