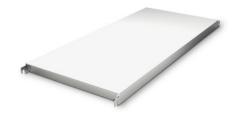

## Norm 25 solid shelf 1300×600 mm

P/N: 0137210 | A-GS/N25 1300/600

## **Technical data**

Max. bay load110Carbon footprint (TM65 Basic Report)58 kgCOIleWeight:6 kgWidth:1300 mmDepth:540 mm

Similar to illustration, technical modifications

reserved. Without decoration.

Stainless steel solid shelf made of 0.04" (1.0 mm) or 0.03" (0.8 mm) thick sheet steel for lengths of less than 47. 2" (1200 mm), with burr-free cutting edges, folded and rebated inwards by 1.6" (40 mm) at the long side and by 1.2" (30 mm) at the face side.