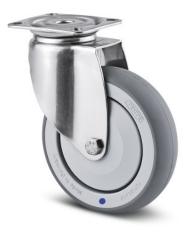

## Swivel castor 2125 mm

P/N: 014000119 | LR Edelst P3/125

## **Technical data**

| Payload: | 100 kg |
|----------|--------|
| Weight:  | 0.7 kg |
| Width:   | 151 mm |
| Depth:   | 60 mm  |
| Height:  | 160 mm |

*Similar to illustration, technical modifications reserved. Without decoration.* 