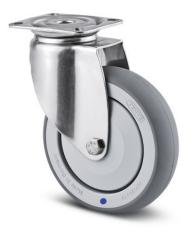

## **Technical data**

| Payload: | 100 kg |
|----------|--------|
| Weight:  | 0.7 kg |
| Width:   | 151 mm |
| Depth:   | 60 mm  |
| Height:  | 160 mm |

*Similar to illustration, technical modifications reserved. Without decoration.* 

The swivel castor stainless steel Ø 125 mm enables the effortless transportation and movement of heavy loads due to its low rolling resistance. Additionally, the swivel castor stainless steel Ø 125 mm offers secure attachment, thus facilitating the organisation and sorting of transport goods.