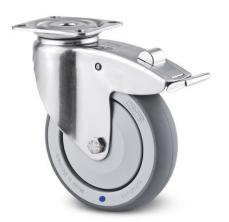

## **Technical data**

| Payload: | 100 kg |
|----------|--------|
| Weight:  | 0.9 kg |
| Width:   | 177 mm |
| Depth:   | 70 mm  |
| Height:  | 160 mm |

*Similar to illustration, technical modifications reserved. Without decoration.* 

The stainless steel swivel castor Ø 125 mm is designed for the easy transportation of heavy loads and allows for flexible organisation of mobile setups. Additionally, the stainless steel swivel castor Ø 125 mm provides secure fixation to ensure stability during use.