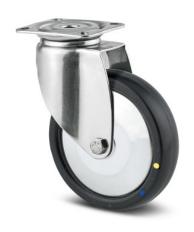

## Swivel castor 125 mm

P/N: 014000136 | LR Edelst P3/125 anti steri

Similar to illustration, technical modifications reserved. Without decoration.

## **Technical data**

Payload: 100 kg

Weight: 1 kg

Width: 151 mm

**Depth:** 70 mm

Height: 160 mm

The swivel castor made of stainless steel with a diameter of 125 mm is used for transporting and organising heavy loads in various applications. The swivel castor made of stainless steel with a diameter of 125 mm allows for flexible handling and contributes to efficient storage.