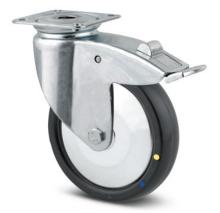

## Swivel castor with lock 125 mm

P/N: 014000137 | LR Edelst P3/125 anti steri mF

## **Technical data**

Payload: 100 kg

Weight: 1 kg

**Width:** 177 mm

**Depth:** 70 mm

Height: 160 mm

The swivel caster made of stainless steel with a diameter of 125 mm is designed for easy transport and flexible organisation of heavy loads. The stainless steel swivel caster with a diameter of 125 mm allows for precise sorting and secure positioning in various logistics processes.