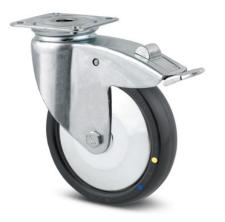

## Swivel castor with lock 🛛 125 mm

*P/N:* 014000137 | *LR Edelst P3/125 anti steri mF* 

## **Technical data**

| Payload: | 100 kg |
|----------|--------|
| Weight:  | 1 kg   |
| Width:   | 177 mm |
| Depth:   | 70 mm  |
| Height:  | 160 mm |

*Similar to illustration, technical modifications reserved. Without decoration.* 