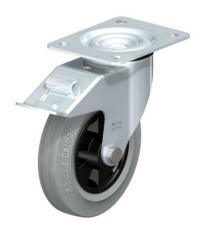

## Swivel castor with lock 160 mm

P/N: 014000151 | LR St vzkt T1/160 mF

## **Technical data**

| Payload: | 135 kg |
|----------|--------|
| Weight:  | 2 kg   |
| Width:   | 231 mm |
| Depth:   | 110 mm |
| Height:  | 200 mm |

*Similar to illustration, technical modifications reserved. Without decoration.* 

The swivel castor, zinc-coated, Ø 160 mm enables easy transportation and movement of loads in various environments. Moreover, the zinc-coated swivel castor Ø 160 mm supports efficient organisation and sorting of materials through its secure positioning.