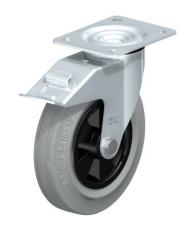

## Swivel castor with lock □200 mm

P/N: 014000201 | LR St vzkt T1/200 mF

## **Technical data**

Payload: 205 kg

Weight: 3 kg

Width: 245 mm

**Depth:** 110 mm

Height: 240 mm

The zinc-plated swivel caster Ø 200 mm enables easy transportation and movement of goods in various environments. Additionally, the zinc-plated swivel caster Ø 200 mm ensures efficient organisation and positioning of transport equipment due to its stable construction.