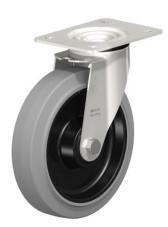

The stainless steel swivel castor Ø 200 mm is designed for easy transport and flexible organisation of heavy loads in various areas. The stainless steel swivel castor Ø 200 mm also enables efficient storage due to its high load capacity and smooth movement.

## **Technical data**

| Payload: | 300 kg |
|----------|--------|
| Weight:  | 2 kg   |
| Width:   | 225 mm |
| Depth:   | 110 mm |
| Height:  | 240 mm |

*Similar to illustration, technical modifications reserved. Without decoration.* 