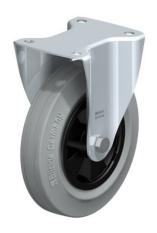

## Fixed castor, stainless steel, $\square$ 200 mm

P/N: 014000208 | BR Edelst T3/200

## **Technical data**

Payload: 400 kg

Weight: 2 kg

Width: 140 mm

**Depth:** 115 mm

Height: 240 mm

The stainless steel swivel caster Ø 200 mm enables easy transportation and movement of heavy loads in various environments. Additionally, the stainless steel swivel caster Ø 200 mm aids in the organisation and flexible use of equipment and furniture.