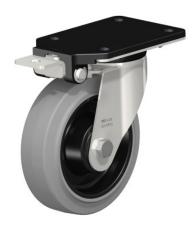

## Swivel castor with central lock 🛛 160 mm

P/N: 014000250 | LR Edelst T3/160 mZF

## **Technical data**

| Weight: | 2 kg   |
|---------|--------|
| Width:  | 207 mm |
| Depth:  | 110 mm |
| Height: | 200 mm |

*Similar to illustration, technical modifications reserved. Without decoration.* 