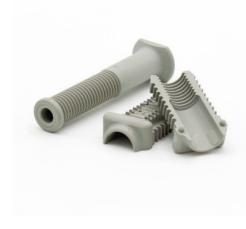

## Screw foot for norm 12/20 upright

P/N: 014002509 | RG-SO N12/20 SF RS

| Width:  | 25 mm |
|---------|-------|
| Depth:  | 25 mm |
| Height: | 83 mm |

**Technical data** 

*Similar to illustration, technical modifications reserved. Without decoration.* 

The screw feet for standard 12/20 shelf supports allow for individual height adjustment to compensate for unevenness in the floor.

The screw feet for standard 12/20 shelving units are the perfect solution for stable support of your shelving units. With their flexible height adjustment, they effortlessly compensate for unevenness in the floor, ensuring that your shelves stand safely and steadily.

- · compensates for unevenness in the floor
- for a stable stand of your shelf

Time and date of the request:All information / dimensions are approximate, technical changes reserved. © Hupfer02.06.2025, 01:42:53