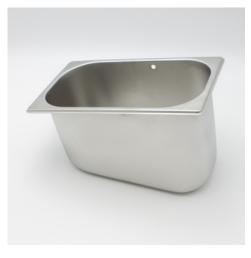

## **Cutlery holder GN 1/4-150**

P/N: 014032006 | BestBeh GN 1/4-150

Similar to illustration, technical modifications reserved. Without decoration.

## **Technical data**

Weight: 0.6 kg
Width: 265 mm
Depth: 162 mm
Height: 151 mm

The cutlery container GN 1/4-150 is designed for organised storage and quick access to cutlery, which enhances efficiency in the kitchen. The cutlery container GN 1/4-150 also allows for space-saving sorting of cutlery and contributes to optimal preparation.