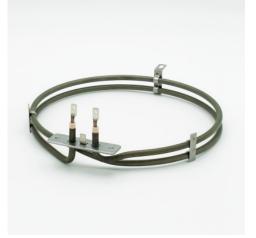

## **Technical data**

Weight: 0.2 kg

*Similar to illustration, technical modifications reserved. Without decoration.* 

The 230 V tubular heater is used for efficient storage and targeted transport of heat in various applications. The 230 V tubular heater enables optimal organisation and distribution of heat to reliably achieve the desired temperatures.