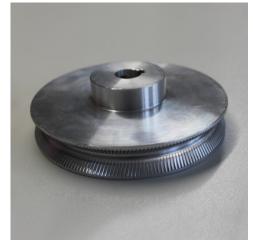

## Drive wheel Al []131/17/37, 1 PU = 2 pcs

P/N: 015209203 | BGN 1/1-200

## **Technical data**

| Weight: | 2 kg   |
|---------|--------|
| Width:  | 17 mm  |
| Depth:  | 131 mm |
| Height: | 37 mm  |

*Similar to illustration, technical modifications reserved. Without decoration.* 