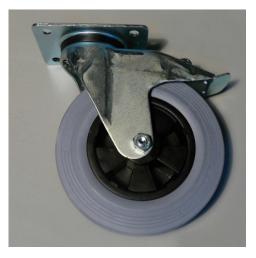

## Extra charge for castors <a>□</a>200 galvanized steel

P/N: 0157010 | RS-MP AP VS-200 : KS/ES-125 2LRmF 2BR

Similar to illustration, technical modifications reserved. Without decoration.

## **Technical data**

The  $\emptyset$  200 mm zinc-coated wheel set enables easy transportation and organisation of heavy loads due to its robust construction. The  $\emptyset$  200 mm zinc-coated wheel set ensures efficient mobility and safe storage by providing stability during use.