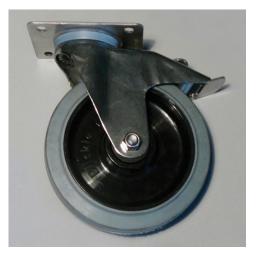

## Extra charge for castors **200** stainless steel

P/N: 0157011 | RS-MP AP ES-200 : KS/ES-125 2LRmF 2BR

Similar to illustration, technical modifications reserved. Without decoration.

## **Technical data**

The  $\emptyset$  200 mm stainless steel wheel set is designed for the transport and easy mobility of heavy loads in various environments. The  $\emptyset$  200 mm stainless steel wheel set allows for flexible organisation and efficient handling of materials.