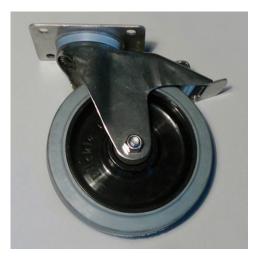

## Extra charge for castors **200** stainless steel

P/N: 0157011 | RS-MP AP ES-200 : KS/ES-125 2LRmF 2BR

Similar to illustration, technical modifications reserved. Without decoration.

## **Technical data**

The  $\emptyset$  200 mm stainless steel wheel set is designed for the transport and easy mobility of heavy loads in various environments. The  $\emptyset$  200 mm stainless steel wheel set allows for flexible organisation and efficient handling of materials.