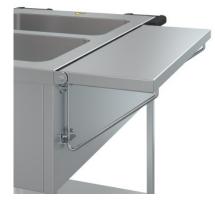

The side-folding board for SPA/SPTW-2 serves for the efficient organisation and space-saving storage of materials. Additionally, the side-folding board for SPA/SPTW-2 enables flexible transport and easy handling in various situations.