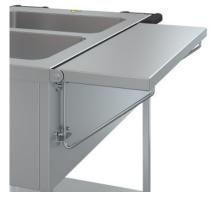

## **Technical data**

Similar to illustration, technical modifications reserved. Without decoration.

Weight: 3 kg
Width: 250 mm
Depth: 650 mm
Height: 215 mm

The side-folding board for SPA/SPTW-2 serves for the efficient organisation and space-saving storage of materials. Additionally, the side-folding board for SPA/SPTW-2 enables flexible transport and easy handling in various situations.