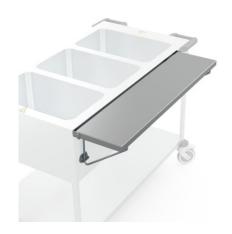

## Hinged shelf for SPA/SPTW 3 EB lengthwise

P/N: 0162262 | KB/Is SPA 3EB + SPTW

Similar to illustration, technical modifications reserved. Without decoration.

## **Technical data**

Weight: 4 kg

Width: 250 mm

**Depth:** 999 mm

Height: 215 mm

The folding board along the side for SPA/SPTW-3 is designed for optimal organisation and efficient storage of materials. The folding board along the side for SPA/SPTW-3 allows for flexible arrangement and easy transport of items in various areas.