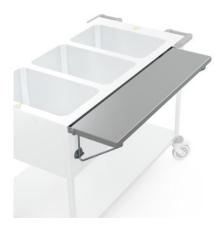

## Hinged shelf for SPA/SPTW 3 EB lengthwise

P/N: 0162262 | KB/Is SPA 3EB + SPTW

Similar to illustration, technical modifications reserved. Without decoration.

## **Technical data**

Weight: 4 kg

Width: 250 mm

**Depth:** 999 mm

Height: 215 mm

The folding board along the side for SPA/SPTW-3 is designed for optimal organisation and efficient storage of materials. The folding board along the side for SPA/SPTW-3 allows for flexible arrangement and easy transport of items in various areas.