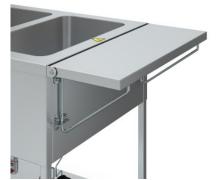

The folding board at the front for SPA serves efficient organisation and quick access to materials. The folding board at the front for SPA also allows for space-saving storage and uncomplicated transport of utensils.