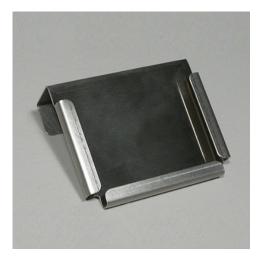

## Clip-on card holder 107×44×72 mm

P/N: 0162628 | KartHalt 107/44/72

Similar to illustration, technical modifications reserved. Without decoration.

## **Technical data**

Weight: 0.1 kg
Width: 107 mm
Depth: 44 mm
Height: 72 mm

Stainless steel card holder, can be attached to the gallery of a transport trolley, for holding  $100 \times 100 \times 4$  mm ward menus.

Card holder with hygienic design made from high-quality, polished stainless steel sheet, cleanly angled to a holding frame with rear panel and clamp.

Time and date of the request: 14.06.2025, 03:45:02

All information / dimensions are approximate, technical changes reserved. © Hupfer