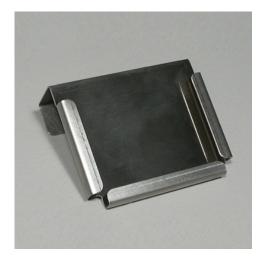

## Clip-on card holder 107×44×72 mm

P/N: 0162628 | KartHalt 107/44/72

Similar to illustration, technical modifications reserved. Without decoration.

## **Technical data**

Weight: 0.1 kg
Width: 107 mm
Depth: 44 mm
Height: 72 mm

Stainless steel card holder, can be attached to the gallery of a transport trolley, for holding  $100 \times 100 \times 4$  mm ward menus.

Card holder with hygienic design made from high-quality, polished stainless steel sheet, cleanly angled to a holding frame with rear panel and clamp.

Time and date of the request: 11.09.2025, 20:04:06

All information / dimensions are approximate, technical changes reserved. © Hupfer