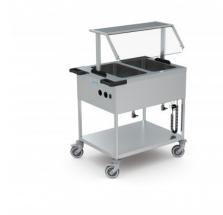

## **Overshelf sneeze guard for SPA/SPTW 2EB**

P/N: 0163013 | SPA/SPTW-Bo 770/444/380

## **Technical data**

| Weight: | 7 kg   |
|---------|--------|
| Width:  | 770 mm |
| Depth:  | 444 mm |
| Height: | 380 mm |

*Similar to illustration, technical modifications reserved. Without decoration.* 

The overboard with sneeze guard is designed for the safe storage and hygienic transport of food, providing a barrier against contamination. Additionally, the overboard with sneeze guard enables an organised distribution of food, thus enhancing efficiency in the workflow.