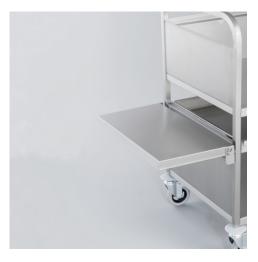

## **Hinged shelf for AMM**

P/N: 0163255 | KB/ss AMM

Similar to illustration, technical modifications reserved. Without decoration.

## **Technical data**

Weight: 3 kg

Width: 625 mm

**Depth:** 320 mm

Height: 40 mm

 $\label{thm:linear} \mbox{Hinged shelf for MultiMobil clearing trolley as additional versatile storage area.}$ 

Front-side shelf, completely made from high-quality stainless steel, folded edges on all sides with safety crimping towards the inside, can be folded to save space when not in use.