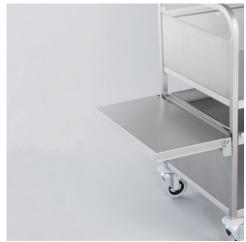

## **Hinged shelf for AMM**

P/N: 0163255 | KB/ss AMM

| Technical data |        |
|----------------|--------|
| Weight:        | 3 kg   |
| Width:         | 625 mm |
| Depth:         | 320 mm |
| Height:        | 40 mm  |

*Similar to illustration, technical modifications reserved. Without decoration.* 

Hinged shelf for MultiMobil clearing trolley as additional versatile storage area.

Front-side shelf, completely made from high-quality stainless steel, folded edges on all sides with safety crimping towards the inside, can be folded to save space when not in use.