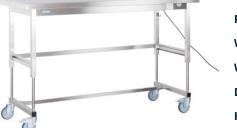

## **Technical data**

*Similar to illustration, technical modifications reserved. Without decoration.* 

Work table made of high-quality stainless steel in hygienic design, with hydraulic height adjustment system for ergonomic adaptation to different body sizes.

Robust design made of square tubes, worktop folded on all sides. Underside of tabletop reinforced by profiles and fitted with a stainless steel pan, housing and protecting the hydraulic system for height adjustment. Lift cylinders with adjustment feet ensure compensation of floor unevennesses. Hydraulic, infinitely variable height adjustment system integrated into feet, for adaptation to different user body heights. Chassis with four feet for worktops up to a length of 87" (2200 mm), with six feet for greater lengths, mobile on swivel casters with backhole fastening, two of which with total lock. Struts in base on three sides for enhanced rigidity and optimum attaching of shelves.

The Hupfer height-adjustable and mobile work table AT-EH 1800/700/850-1150 F allows infinite height adjustment, ensuring it provides a wide range of individual options for use, as well as options for adapting it to diverse circumstances. The digital display ensures an exact and easy-to-read indication of the set working height.