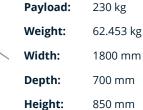

P/N: 0163299 | AT-EH 1800/700/850-1150-F

## **Technical data**





*Similar to illustration, technical modifications reserved. Without decoration.* 

Work table made of high-quality stainless steel in hygienic design, with hydraulic height adjustment system for ergonomic adaptation to different body sizes.

Robust design made of square tubes, worktop folded on all sides. Underside of tabletop reinforced by profiles and fitted with a stainless steel pan, housing and protecting the hydraulic system for height adjustment. Lift cylinders with adjustment feet ensure compensation of floor unevennesses. Hydraulic, infinitely variable height adjustment system integrated into feet, for adaptation to different user body heights. Chassis with four feet for worktops up to a length of 87" (2200 mm), with six feet for greater lengths, mobile on swivel casters with ba