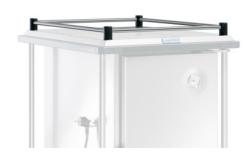

## **Technical data**

Similar to illustration, technical modifications reserved. Without decoration.

 Weight:
 1 kg

 Width:
 557 mm

 Depth:
 717 mm

**Height:** 52 mm

4-sided gallery made of ø16 mm stainless steel tube

Gallery struts made from high-quality stainless steel tubing as well as supports made from polypropylene screwed to the trolley top form a solid crash protection for transported containers, coffee pots etc.