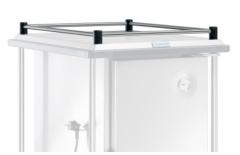

4-sided gallery made of ø16 mm stainless steel tube

Gallery struts made from high-quality stainless steel tubing as well as supports made from polypropylene screwed to the trolley top form a solid crash protection for transported containers, coffee pots etc.